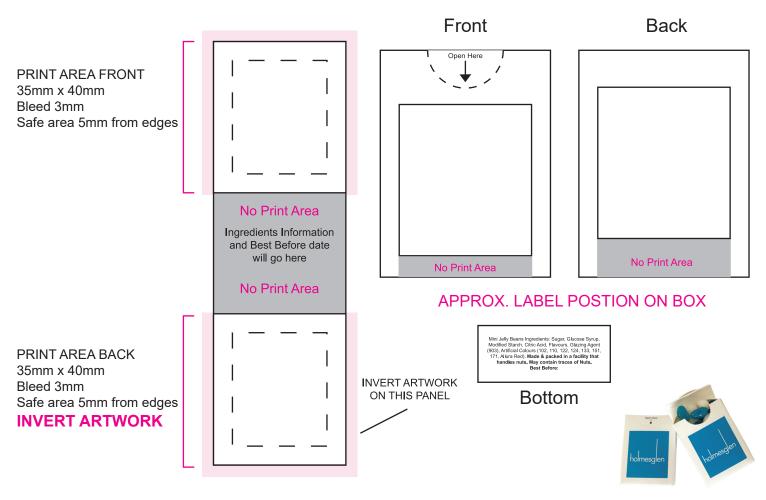

## ART APPROVAL

All colours used in this document are indicative only and they may vary across a variety of printing techniques and confectionery



Sticker - 100%

Image Impression Only NOT to Scale

| Product Code      | : 0                                                                                                | CC078A                                                                        |  |  |
|-------------------|----------------------------------------------------------------------------------------------------|-------------------------------------------------------------------------------|--|--|
| Description       | : F                                                                                                | Flip Lid Cardboard Box with Mini Jelly Beans 25g                              |  |  |
| Order#            | :